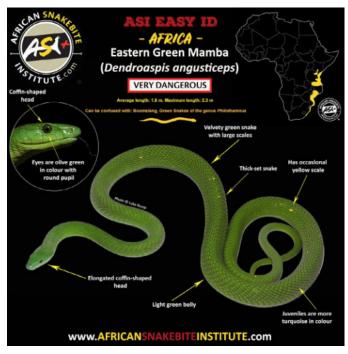

# The elusive 5 Green mamba

Well spotted

by D. Batzofin

Full WildlifeCampus Course Listing

What is guiding all about?