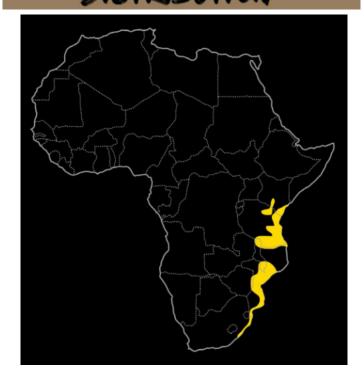

# The elusive 5 Green mamba

Well spotted

by D. Batzofin

Full WildlifeCampus Course Listing

What is guiding all about?