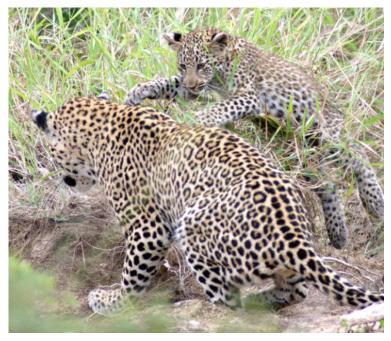

# The elusive 5 Green mamba

Well spotted

by D. Batzofin

Full WildlifeCampus Course Listing

What is guiding all about?