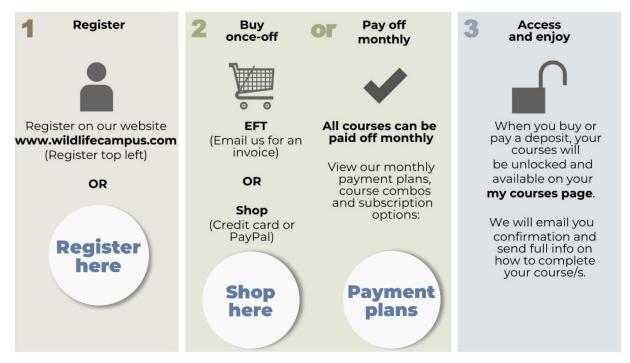

**Price** 

**R 950** (please see our monthly payment plans)

WildlifeCampus courses are online courses. You can download the content in **PDF format**, so you do not need to be online to study (you will need to be online to take the tests, though).

# How to get started

\* If you have already registered, skip this step.

Try the free component of this course (You will need to be logged in)

Click here